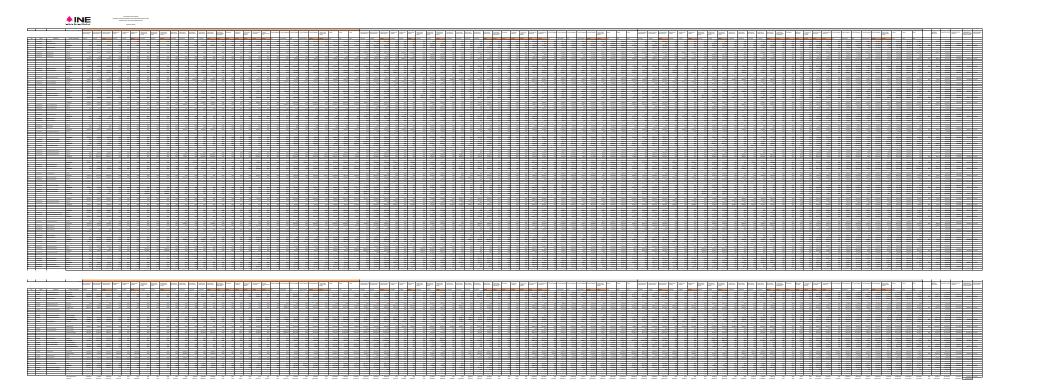

## DETERMINACIÓN DE GASTOS NO REPORTADOS

|                     |         |            |                               |                                                          |                                                              |                                                      |          |                                                                  |                                     |                                                      |                                        |                   |                   |                       | Anexo Único                       |
|---------------------|---------|------------|-------------------------------|----------------------------------------------------------|--------------------------------------------------------------|------------------------------------------------------|----------|------------------------------------------------------------------|-------------------------------------|------------------------------------------------------|----------------------------------------|-------------------|-------------------|-----------------------|-----------------------------------|
|                     |         |            |                               |                                                          |                                                              |                                                      |          |                                                                  |                                     |                                                      | DETERMINACIÓ                           |                   |                   |                       |                                   |
| ENTIDAD             | PARTIDO | RUBRO      | TIPO DE BIEN O<br>SERVICIO    | PERIODO DE<br>COLOCACIÓN /<br>FECHA DE<br>IDENTIFICACIÓN | DESCRIPCIÓN DEL TIPO<br>DE PROPAGANDA                        | DESCRIPCIÓN DE LA<br>IMAGEN DE LA<br>PROPAGANDA      | UNIDADES | CAMPAÑAS<br>BENEFICIADAS                                         | FUENTE DE LOS<br>VALORES            | PERIODO QUE SE<br>CONSIDERA PARA LA<br>DETERMINACIÓN | OPCIONES DE<br>VALORES A<br>CONSIDERAR | VALOR MAS<br>ALTO | VALOR MAS<br>BAJO | VALOR A<br>CONSIDERAR | TOTAL DE<br>GASTO NO<br>REPORTADO |
|                     |         |            |                               |                                                          |                                                              |                                                      | А        |                                                                  |                                     |                                                      |                                        | В                 | с                 | в                     | (A * B) = D                       |
| Distrito<br>Federal | PVEM    | Operativos | Brigadistas                   | 45 Dias                                                  | Brigadistas                                                  | No aplica                                            | 1        | Jefes Delegacionales                                             | Gastos Reportados<br>por el Partido | 45 Dias                                              | 1                                      | 40,000.00         | -                 | 40,000.00             | 40,000.00                         |
| Distrito<br>Federal | PRI     | Operativos | Grupo Musical                 | 03/06/2015                                               | Contratacion de Grupo<br>Musical                             | No aplica                                            | 1        | Jefes Delegacionales                                             | Registro Nacional de<br>Proveedores | 1 Dia                                                | 1                                      | 50,000.00         | -                 | 50,000.00             | 50,000.00                         |
| Distrito<br>Federal | PRI     | Operativos | Arrendamiento<br>de vehiculos | 03/06/2015                                               | Arrendamiento de<br>Vehiculos para<br>transporte de personal | No aplica                                            | 50       | Jefes Delegacionales                                             | Registro Nacional de<br>Proveedores | 1 Dia                                                | 50                                     | 14,285.00         | -                 | 14,285.00             | 714,250.00                        |
| Distrito<br>Federal | PRI     | Operativos | Arrendamiento<br>de inmuebles | 45 Dias                                                  | Arrendamiento de<br>Inmuebles                                | No aplica                                            | 48       | Jefes Delegacionales y<br>Diputados a la<br>Asamblea Legislativa | Gastos Reportados<br>por el Partido | 45 Dias                                              | 48                                     | 42,900.00         | -                 | 42,900.00             | 2,059,200.00                      |
| Distrito<br>Federal | PRI     | Propaganda | Internet                      | 45 Dias                                                  | Pagina de Internet                                           | No aplica                                            | 4        | Jefes Delegacionales                                             | Gastos Reportados<br>por el Partido | 45 Dias                                              | 4                                      | 30,160.00         | -                 | 30,160.00             | 120,640.00                        |
| Distrito<br>Federal | PRI     | Propaganda | Bardas                        | 45 Dias                                                  | Bardas                                                       | No aplica                                            | 19       | Jefes Delegacionales y<br>Diputados a la<br>Asamblea Legislativa | Gastos Reportados<br>por el Partido | 45 Dias                                              | 19                                     | 350.00            | -                 | 350.00                | 6,650.00                          |
| Distrito<br>Federal | PRD     | Operativos | Arrendamiento<br>de inmuebles | 45 Dias                                                  | Arrendamiento de<br>Inmuebles                                | No aplica                                            | 30       | Jefes Delegacionales y<br>Diputados a la<br>Asamblea Legislativa | Gastos Reportados<br>por el Partido | 45 Dias                                              | 30                                     | 37,500.00         | -                 | 37,500.00             | 1,125,000.00                      |
| Distrito<br>Federal | PRD     | Propaganda | Internet                      | 45 Dias                                                  | Video View Youtube                                           | Propaganda del<br>candidato a jefe<br>delegacional   | 1360400  | Jefe Delegacional                                                | Registro Nacional de<br>Proveedores | 45 Dias                                              | 1360400                                | 1.50              | -                 | 1.50                  | 2,040,600.00                      |
| Distrito<br>Federal | PRD     | Propaganda | Internet                      | 45 Dias                                                  | Video View Youtube                                           | Propaganda del<br>candidato a jefe<br>delegacional   | 2        | Jefe Delegacional                                                | Registro Nacional de<br>Proveedores | 45 Dias                                              | 2                                      | 150,000.00        | -                 | 150,000.00            | 300,000.00                        |
| Distrito<br>Federal | PRD     | Propaganda | Internet                      | 1 Dia                                                    | Video                                                        | Propaganda del<br>Jede delegacional<br>de Cuauhtemoc | 1        | Jefe Delegacional                                                | Gastos Reportados<br>por el Partido | 1 Dia                                                | 1                                      | 58,000.00         | -                 | 58,000.00             | 58,000.00                         |
| Distrito<br>Federal | МС      | Operativos | Arrendamiento<br>de inmuebles | 45 Dias                                                  | Arrendamiento de<br>Inmuebles                                | No aplica                                            | 53       | Jefes Delegacionales y<br>Diputados a la<br>Asamblea Legislativa | Gastos Reportados<br>por el Partido | 45 Dias                                              | 53                                     | 28,125.00         | -                 | 28,125.00             | 1,490,625.00                      |
| Distrito<br>Federal | MC      | Propaganda | Internet                      | 45 Dias                                                  | Spot                                                         | Jefa Delegacional                                    | 1        | Jefa Delegacional                                                | Registro Nacional de<br>Proveedores | 45 Dias                                              | 1                                      | 130,000.00        | -                 | 130,000.00            | 130,000.00                        |
| Distrito<br>Federal | MC      | Propaganda | Internet                      | 45 Dias                                                  | Colocacion de Video                                          | Jefa Delegacional                                    | 1        | Jefa Delegacional                                                | Registro Nacional de<br>Proveedores | 45 Dias                                              | 1                                      | 1,030,000.00      | -                 | 1,030,000.00          | 1,030,000.00                      |
| Distrito<br>Federal | РТ      | Propaganda | Espectaculares<br>Via Publica | 45 Dias                                                  | Espectacular                                                 | Jefa Delegacional                                    | 1        | Jefa Delegacional                                                | Gastos Reportados<br>por el Partido | 45 Dias                                              | 1                                      | 46,400.00         | -                 | 46,400.00             | 46,400.00                         |
| Distrito<br>Federal | PES     | Operativos | Arrendamiento<br>de inmuebles | 45 Dias                                                  | Arrendamiento de<br>Inmuebles                                | No aplica                                            | 40       | Jefes Delegacionales y<br>Diputados a la<br>Asamblea Legislativa | Gastos Reportados<br>por el Partido | 45 Dias                                              | 40                                     | 6,000.00          | -                 | 6,000.00              | 240,000.00                        |